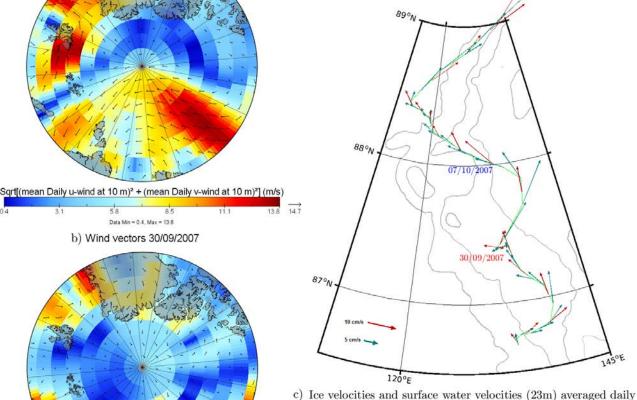

## Data:

In-situ ocean current velocity (Acoustic Doppler Current Profiler)

- vessel-mounted (ships, various years)
- autonomous buoy (ITAC, 2007)

Ice drift track

**Ice velocity** 

Ocean velocity (23 m)

a) Wind vectors 07/10/2007